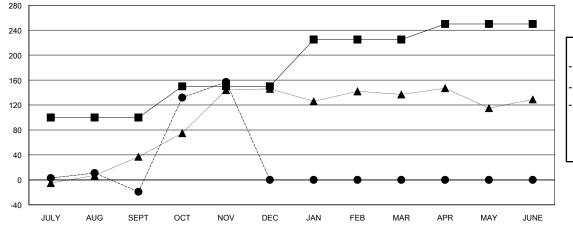

### GOALS AND ACTUAL MEMBERS CUMULATIVE

| _                               |  |
|---------------------------------|--|
| ■ ■ MEMBER GROWTH NET GOAL      |  |
| ● - MEMBER GROWTH ACTUAL        |  |
| ▲ - LAST YEAR MEMBERSHIP ACTUAL |  |
|                                 |  |
|                                 |  |
|                                 |  |
|                                 |  |

## **LOCATION INDIA**

**GMT CA** 

| Clubs                 |               |           |               | Members               |                           |                         |                                              |
|-----------------------|---------------|-----------|---------------|-----------------------|---------------------------|-------------------------|----------------------------------------------|
| RESULTS FOR 2018-2019 |               |           |               | RESULTS FOR 2018-2019 |                           |                         |                                              |
| QUARTER               | NEW CLUB GOAL | NEW CLUBS | DROPPED CLUBS | QUARTER               | MEMBER GROWTH NET<br>GOAL | MEMBER GROWTH<br>ACTUAL | DROPPED MEMBERS ACTUAL (including transfers) |
| JULY/AUG/SEPT         | 0             | 1         | 0             | JULY/AUG/SEPT         | 100                       | 64                      | 78                                           |
| OCT/NOV/DEC           | 0             | 3         | 0             | OCT/NOV/DEC           | 50                        | 183                     | 7                                            |
| JAN/FEB/MAR           | 0             | 0         | 0             | JAN/FEB/MAR           | 75                        | 0                       | 0                                            |
| APR/MAY/JUNE          | 0             | 0         | 0             | APR/MAY/JUNE          | 25                        | 0                       | 0                                            |