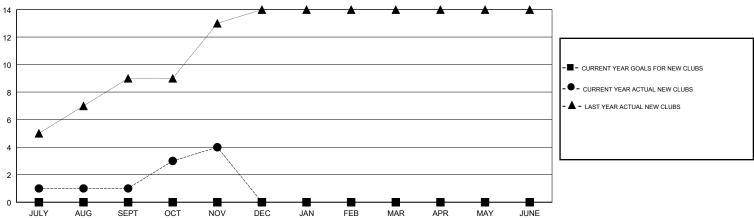

## GOALS AND ACTUAL NEW CLUBS CUMULATIVE

## **LOCATION INDIA**

**GMT CA** 

| Clubs                 |               |           |               | Members               |                           |                         |                                              |
|-----------------------|---------------|-----------|---------------|-----------------------|---------------------------|-------------------------|----------------------------------------------|
| RESULTS FOR 2018-2019 |               |           |               | RESULTS FOR 2018-2019 |                           |                         |                                              |
| QUARTER               | NEW CLUB GOAL | NEW CLUBS | DROPPED CLUBS | QUARTER               | MEMBER GROWTH NET<br>GOAL | MEMBER GROWTH<br>ACTUAL | DROPPED MEMBERS ACTUAL (including transfers) |
| JULY/AUG/SEPT         | 0             | 1         | 0             | JULY/AUG/SEPT         | 100                       | 64                      | 78                                           |
| OCT/NOV/DEC           | 0             | 3         | 0             | OCT/NOV/DEC           | 50                        | 183                     | 7                                            |
| JAN/FEB/MAR           | 0             | 0         | 0             | JAN/FEB/MAR           | 75                        | 0                       | 0                                            |
| APR/MAY/JUNE          | 0             | 0         | 0             | APR/MAY/JUNE          | 25                        | 0                       | 0                                            |